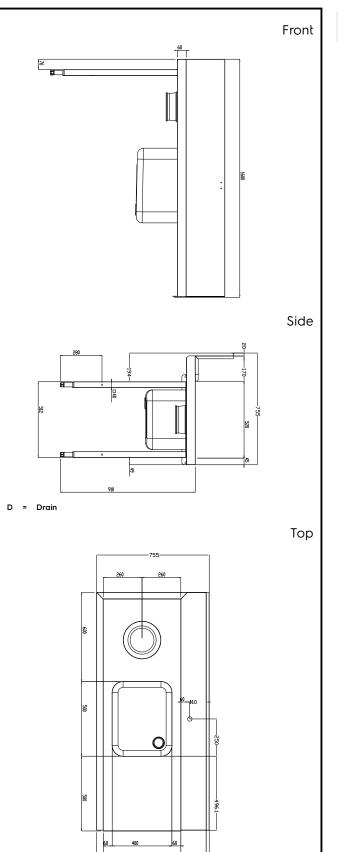

# Handling System for Rack Type Pre-wash Table with Sink and Scrape Hole, Left to Right, 1600mm

1600 mm

755 mm

1170 mm

260 mm

29 kg

### Key Information:

External dimensions, Width: 865426 (BHRPTBH16L0) External dimensions, Depth: External dimensions, Height: Net weight: Splashback Dimensions, Height: Basin dimensions:

Handling System for Rack Type Pre-wash Table with Sink and Scrape Hole, Left to Right, 1600mm