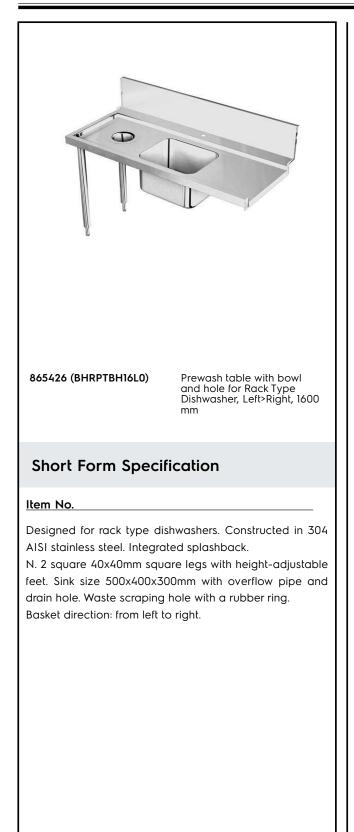

# Electrolux PROFESSIONAL

Handling System for Rack Type Pre-wash Table with Sink and Scrape Hole, Left to Right, 1600mm

| TEM #   |  |
|---------|--|
| MODEL # |  |
| NAME #  |  |
| SIS #   |  |
| AIA #   |  |
|         |  |

#### Main Features

- Supplied knocked-down and easy to assemble.
- Designed for 500x500 mm dishwashing racks.
- Suitable to be installed alone with the rack type dishwasher to save space.
- The table is intended to be directly connected with the rack type in the loading side from left to right direction.

### Construction

- 304 AISI stainless steel construction throughout.
- Stainless steel feet 50 mm adjustable in height to ensure that tables drain back into the dishwasher.
- Equipped with scrape hole.
- Included splashback to prevent water spatter.
- Deep anti-drip profiles completely folded with lower edge for safe and easy cleaning.
- All surfaces smooth with polished finish.
- 40x40 mm square tubular legs in AISI 304 stainless steel.
- To be secured to the dishwasher and fitted with one pair of legs at the other end.
- Optionally equipped with undershelf, pre-rinse unit, strainer basket and scrap plate.

### Key Information:

External dimensions, Width: 865426 (BHRPTBH16L0) External dimensions, Depth: External dimensions, Height: Net weight: Splashback Dimensions, Height: Basin dimensions:

Handling System for Rack Type Pre-wash Table with Sink and Scrape Hole, Left to Right, 1600mm